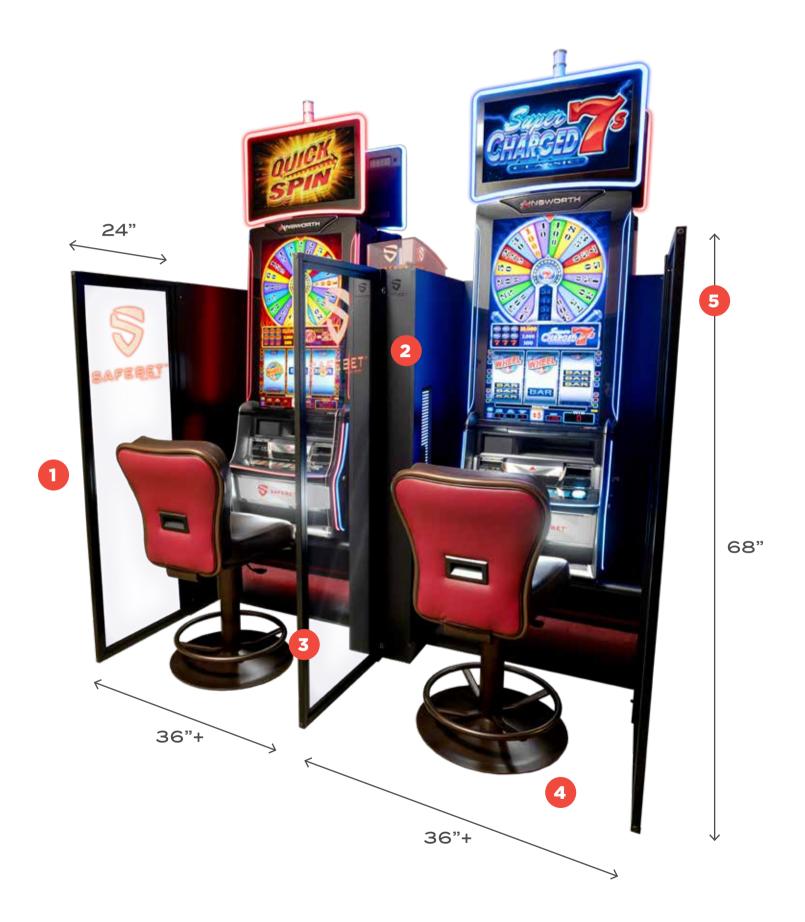

#### **1. FLEXIBLE & FIXED PARTITION WALLS.**

Inspire customer confidence through cased partition walls that provide a sense of safety and permanence. Fully customizable finishes and graphics.

#### **2.** BREATHING ZONE<sup>™</sup> FILTRATION FEATURE.

The UVC BREATHING ZONE<sup>™</sup> feature is housed seamlessly at every seat, highlighted by LED lighting. Designed with accessible panel for ease of maintenance/replacement.

#### **3. PARTITION FINS.**

Lightweight and easily movable interior cased partition fins provide guest privacy while optimizing flexibility in slot configuration as well as communal play with friends and family.

#### **4.** COMFORTABLE SIZING.

Ergonomically designed, the 36"+ spacing delivers optimum separation and ease of accessibility, while enabling the casino guest to be "in the action" while staying protected in their own personal space.

#### **5. HIGH PROFILE OPPORTUNITIES.**

The high-visibility of SAFEBET<sup>™</sup> draws attention to your casino's commitment to health-conscious technology and a superior guest experience. Endcaps also provide high-visibility real estate for promotional displays, including static graphics, LCD enclosures and opportunities for safety and sanitizing stations.