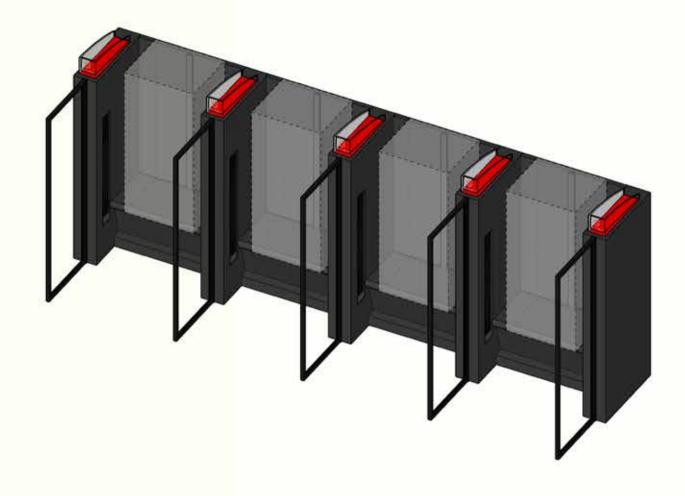

#### SAFEBETTM **FREE FORM SERIES** MODEL SBFF-6

6-unit configuration featuring combination in-line and triangular winged end caps. Two moveable interior partition fins for optimum flexibility.

3-unit triangular carousel configuration. Our smallest footprint and most flexible configuration.

# **FREE FORM SERIES**

#### SAFEBETTM LINEA SERIES MODEL SBLIN-4

4-unit in-line configuration featuring two movable interior partition fins for quick conversion to dual player environments.

#### SAFEBET<sup>TM</sup> LINEA SERIES MODEL SBLIN-6

6-unit in-line configuration featuring four independent and moveable interior partition fins for optimum flexibility. Also available in 8-unit and 12-unit models.

#### SAFEBET<sup>TM</sup> SERRA SERIES MODEL SBSR-3

3-unit serrated, sawtooth configuration featuring optimum branding space on three-sided end panels.

#### SAFEBET<sup>TM</sup> SERRA SERIES MODEL SBED-4

4-unit pod configured for perimeter walls surrounding the casino floor. Featuring multiple independent and moveable interior partition fins for optimum flexibility.

Also available in 8-unit and 12-unit models.

Great location for taller machines.