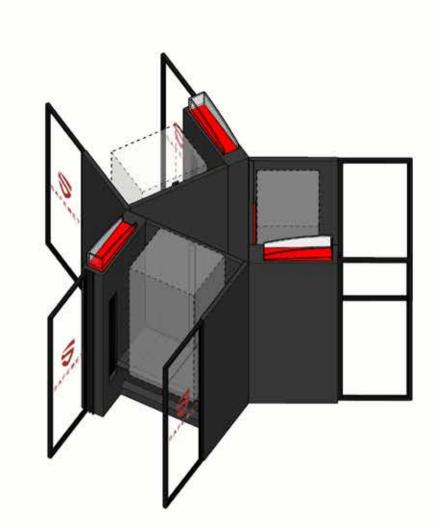

#### SAFEBETTM **FREE FORM SERIES** MODEL SBFF-6

6-unit configuration featuring combination in-line and triangular winged end caps. Two moveable interior partition fins for optimum flexibility.

3-unit triangular carousel configuration. Our smallest footprint and most flexible configuration.