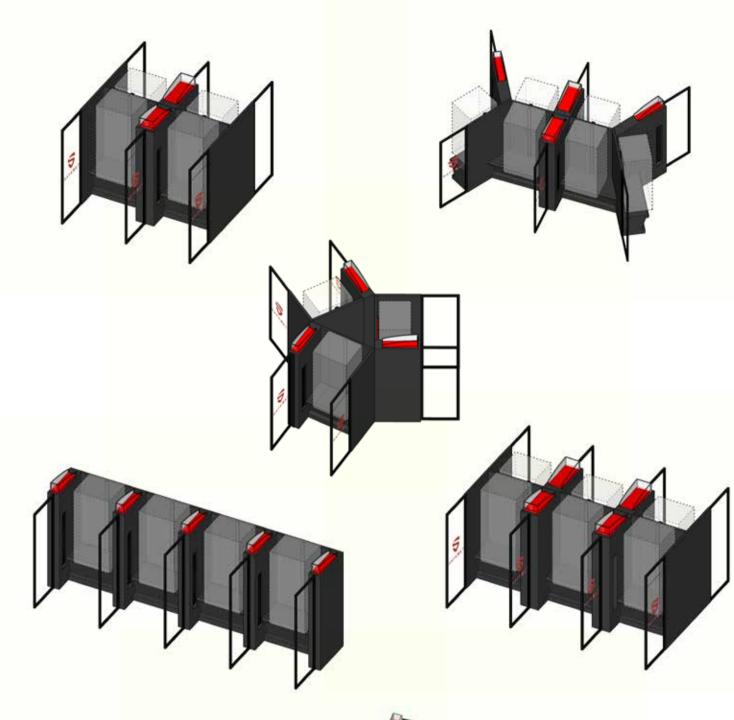

#### SAFEBETTM **FREE FORM SERIES** MODEL SBFF-6

6-unit configuration featuring combination in-line and triangular winged end caps. Two moveable interior partition fins for optimum flexibility.

3-unit triangular carousel configuration. Our smallest footprint and most flexible configuration.

# **FREE FORM SERIES**

#### SAFEBETTM LINEA SERIES MODEL SBLIN-4

4-unit in-line configuration featuring two movable interior partition fins for quick conversion to dual player environments.

#### SAFEBET<sup>TM</sup> LINEA SERIES MODEL SBLIN-6

6-unit in-line configuration featuring four independent and moveable interior partition fins for optimum flexibility. Also available in 8-unit and 12-unit models.

#### SAFEBET<sup>TM</sup> SERRA SERIES MODEL SBSR-3

3-unit serrated, sawtooth configuration featuring optimum branding space on three-sided end panels.

#### SAFEBET<sup>TM</sup> SERRA SERIES MODEL SBED-4

4-unit pod configured for perimeter walls surrounding the casino floor. Featuring multiple independent and moveable interior partition fins for optimum flexibility.

Also available in 8-unit and 12-unit models.

Great location for taller machines.