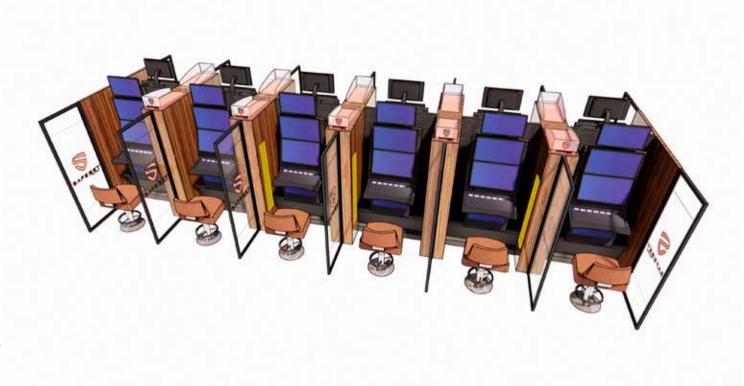

#### Advanced Engineering & Functionality Combined with Attractive Aesthetics for Your Casino Floor.

Our manufacturing abilities allow us to create SAFEBET<sup>™</sup> in any configuration, all with superior internal access to make best use of your floor space. Ergonomically designed, the 36"+ spacing delivers optimum separation and ease of accessibility. **Smaller footprint options are available.** 

- ✔ Customizable dimensions and features.
- ✓ Multiple types of carousel configurations.

PERSONAL GAMING SPACE REIMAGINED

- Flexible and fixed cased partition walls allow for easy floor reconfiguration and communal gaming.
- Customizable graphics and finishes, including durable laminate and powder coated finishes. Multiple areas for marketing and promotional opportunities.
- Easily movable interior partition fins optimize flexibility in slot configuration for dual player environments.
- ✓ Integrated cabinet and BREATHING ZONE<sup>™</sup> lighting
- ✓ Available universal game mount system.
- ✓ Optional router/switch shelf inside the slot base.
- Endcaps offer high-visibility real estate for customized promotional displays.
- ✓ Power and data accessibility throughout.

#### SAFEBETTM **FREE FORM SERIES** MODEL SBFF-6

6-unit configuration featuring combination in-line and triangular winged end caps. Two moveable interior partition fins for optimum flexibility.

3-unit triangular carousel configuration. Our smallest footprint and most flexible configuration.