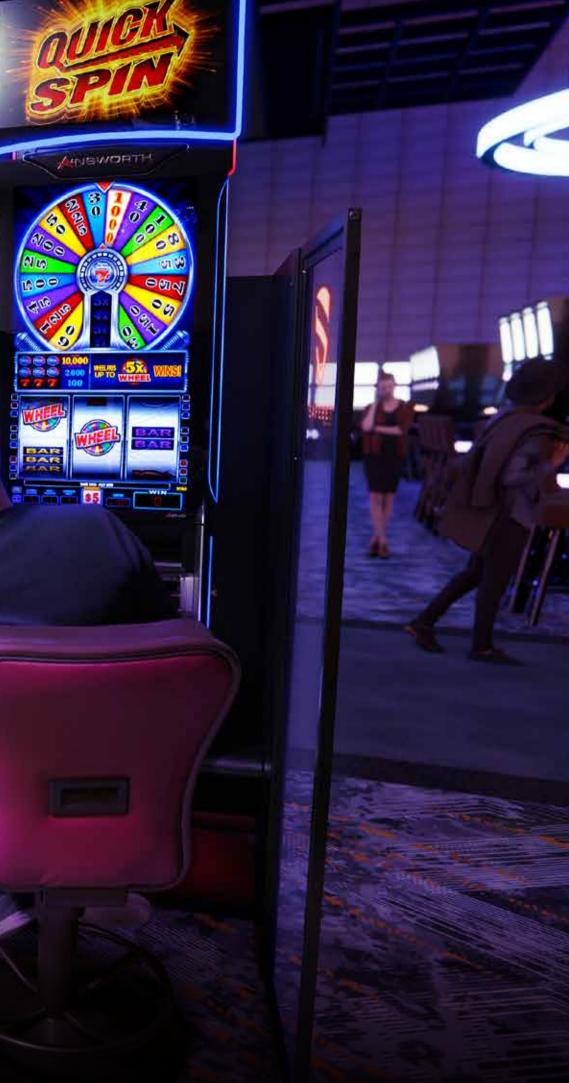

### VIRTUAL ROOF

A Barrier of Safety Across the Casino Floor.

Making casino gaming safe goes together with enhancing the customer experience. The optional SAFEBET<sup>™</sup> **VIRTUAL ROOF** adds an additional layer of protection via upper air disinfection and virus eradication. The addition of our specially designed Tech Tube with integrated UVC fixture creates a horizontal plane of enhanced health and safety for gamers in the SAFEBET<sup>™</sup> space and beyond. Equipped with custom louvers, the VIRTUAL ROOF focuses virus elimination directly over the slot area covering up to 24 linear feet into the aisles.

This superior level of air sanitization kills viruses, bacteria, fungus and mold while reducing airborne infectious disease transmission by 99.99%. Custom designed louvers also protect guests and employees from exposure to ultra-violet light.