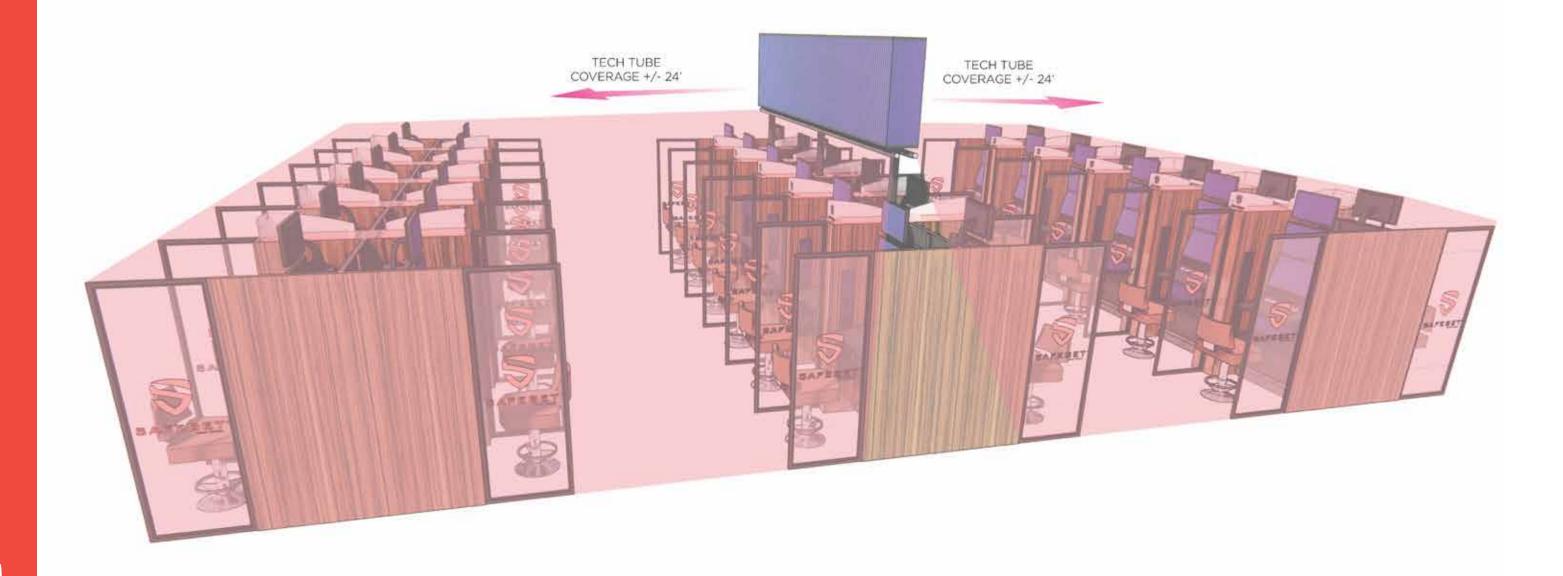

### VIRTUAL ROOF

A Barrier of Safety Across the Casino Floor.

Making casino gaming safe goes together with enhancing the customer experience. The optional SAFEBET<sup>™</sup> **VIRTUAL ROOF** adds an additional layer of protection via upper air disinfection and virus eradication. The addition of our specially designed Tech Tube with integrated UVC fixture creates a horizontal plane of enhanced health and safety for gamers in the SAFEBET<sup>™</sup> space and beyond. Equipped with custom louvers, the VIRTUAL ROOF focuses virus elimination directly over the slot area covering up to 24 linear feet into the aisles.

This superior level of air sanitization kills viruses, bacteria, fungus and mold while reducing airborne infectious disease transmission by 99.99%. Custom designed louvers also protect guests and employees from exposure to ultra-violet light.