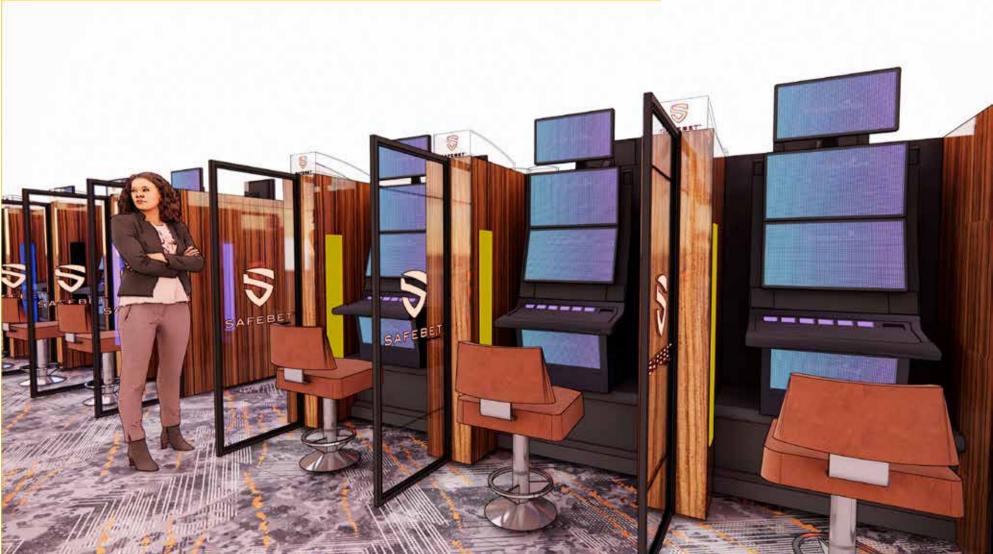

#### Advanced Engineering & Functionality Combined with Attractive Aesthetics for Your Casino Floor.

Our manufacturing abilities allow us to create SAFEBET<sup>™</sup> in any configuration, all with superior internal access to make best use of your floor space. Ergonomically designed, the 36"+ spacing delivers optimum separation and ease of accessibility. **Smaller footprint options are available.** 

- ✔ Customizable dimensions and features.
- ✓ Multiple types of carousel configurations.

PERSONAL GAMING SPACE REIMAGINED

- Flexible and fixed cased partition walls allow for easy floor reconfiguration and communal gaming.
- Customizable graphics and finishes, including durable laminate and powder coated finishes. Multiple areas for marketing and promotional opportunities.
- Easily movable interior partition fins optimize flexibility in slot configuration for dual player environments.
- ✓ Integrated cabinet and BREATHING ZONE<sup>™</sup> lighting
- ✓ Available universal game mount system.
- ✓ Optional router/switch shelf inside the slot base.
- Endcaps offer high-visibility real estate for customized promotional displays.
- ✓ Power and data accessibility throughout.