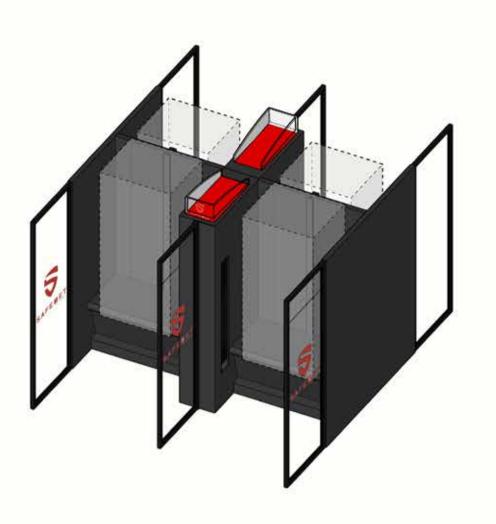

#### SAFEBET<sup>TM</sup> LINEA SERIES MODEL SBLIN-6

6-unit in-line configuration featuring four independent and moveable interior partition fins for optimum flexibility. Also available in 8-unit and 12-unit models.