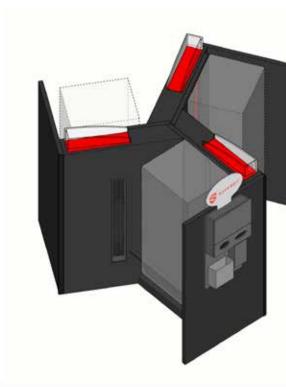

#### Air Filtration & Virus Mitigation.

The integrated **UVC BREATHING ZONE<sup>™</sup>** feature is a patent-pending, self-

pending UVC BREATHING ZONE<sup>™</sup> feature, demonstrating a pathogen reduction rate

# **PROTECTION ZONE**

Indoor Air Challenges, Solved.

The UVC BREATHING ZONE<sup>™</sup> feature is designed as an integrated system within SAFEBET<sup>™</sup>. Employees and guests are completely protected with no direct exposure to the fully integrated UVC light inside the unit.

Product comes with installed, UVC fixture, complete operations manual and UVC light replacement kit including protective eyewear and gloves. Suggested routine maintenance checks every 60 days. Recommended UVC light replacement at 18–24 months.

Ultraviolet light in the C spectrum (UVC) is energy-rich light with a wavelength of 254 nanometers (nm). UVC works by deactivating and damaging the DNA of bacteria, viruses and other pathogens and destroys their ability to multiply and cause disease.