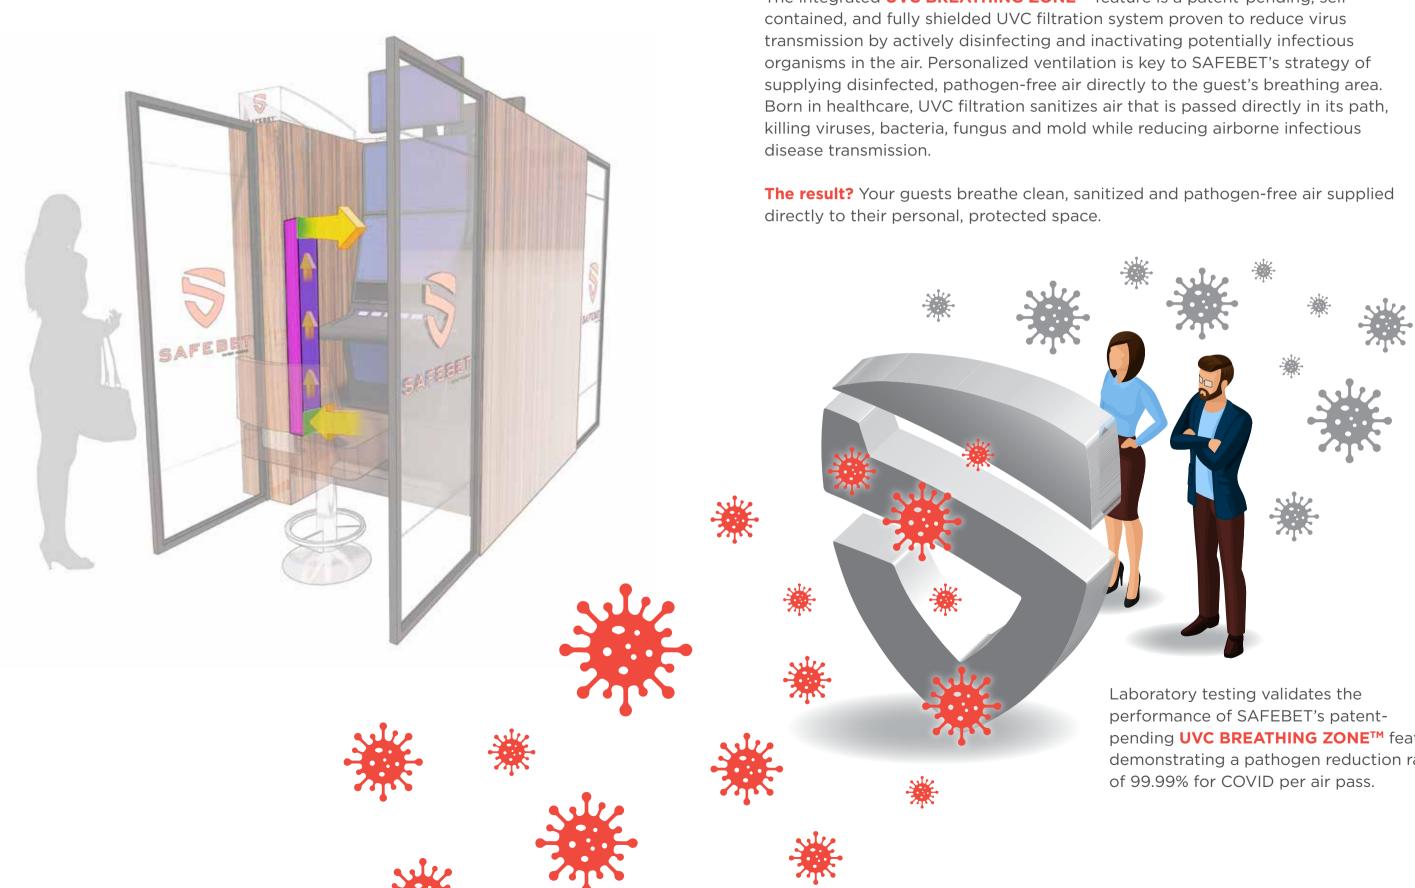

#### Air Filtration & Virus Mitigation.

The integrated **UVC BREATHING ZONE<sup>™</sup>** feature is a patent-pending, self-

pending UVC BREATHING ZONE<sup>™</sup> feature, demonstrating a pathogen reduction rate

# **PROTECTION ZONE**

Indoor Air Challenges, Solved.

The UVC BREATHING ZONE<sup>™</sup> feature is designed as an integrated system within SAFEBET<sup>™</sup>. Employees and guests are completely protected with no direct exposure to the fully integrated UVC light inside the unit.

Ultraviolet light in the C spectrum (UVC) is energy-rich light with a wavelength of 254 nanometers (nm). UVC works by deactivating and damaging the DNA of bacteria, viruses and other pathogens and destroys their ability to multiply and cause disease.