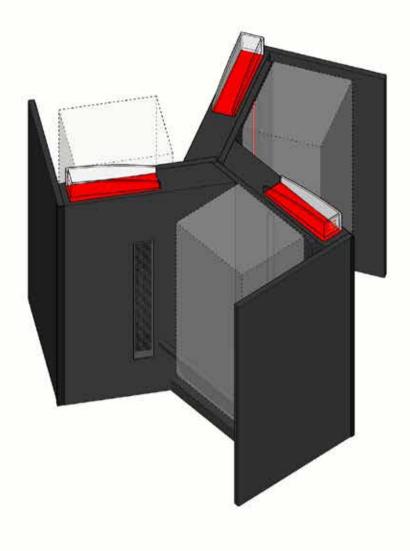

#### **1. FLEXIBLE & FIXED PARTITION WALLS.**

Inspire customer confidence through cased partition walls that provide a sense of safety and permanence. Fully customizable finishes and graphics.

#### **2.** BREATHING ZONE<sup>™</sup> FILTRATION FEATURE.

The UVC BREATHING ZONE<sup>™</sup> feature is housed seamlessly at every seat, highlighted by LED lighting. Designed with accessible panel for ease of maintenance/replacement.

#### **3. PARTITION FINS.**

Lightweight and easily movable interior cased partition fins provide guest privacy while optimizing flexibility in slot configuration as well as communal play with friends and family.

#### **4.** COMFORTABLE SIZING.

Ergonomically designed, the 36"+ spacing delivers optimum separation and ease of accessibility, while enabling the casino guest to be "in the action" while staying protected in their own personal space.

#### **5. HIGH PROFILE OPPORTUNITIES.**

The high-visibility of SAFEBET<sup>™</sup> draws attention to your casino's commitment to health-conscious technology and a superior guest experience. Endcaps also provide high-visibility real estate for promotional displays, including static graphics, LCD enclosures and opportunities for safety and sanitizing stations.