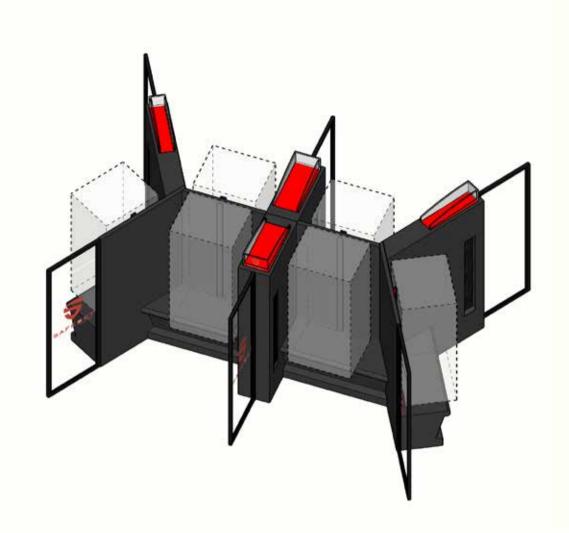

#### **1. FLEXIBLE & FIXED PARTITION WALLS.**

Inspire customer confidence through cased partition walls that provide a sense of safety and permanence. Fully customizable finishes and graphics.

#### **2.** BREATHING ZONE<sup>™</sup> FILTRATION FEATURE.

The UVC BREATHING ZONE<sup>™</sup> feature is housed seamlessly at every seat, highlighted by LED lighting. Designed with accessible panel for ease of maintenance/replacement.

#### **3. PARTITION FINS.**

Lightweight and easily movable interior cased partition fins provide guest privacy while optimizing flexibility in slot configuration as well as communal play with friends and family.

#### **4.** COMFORTABLE SIZING.

Ergonomically designed, the 36"+ spacing delivers optimum separation and ease of accessibility, while enabling the casino guest to be "in the action" while staying protected in their own personal space.